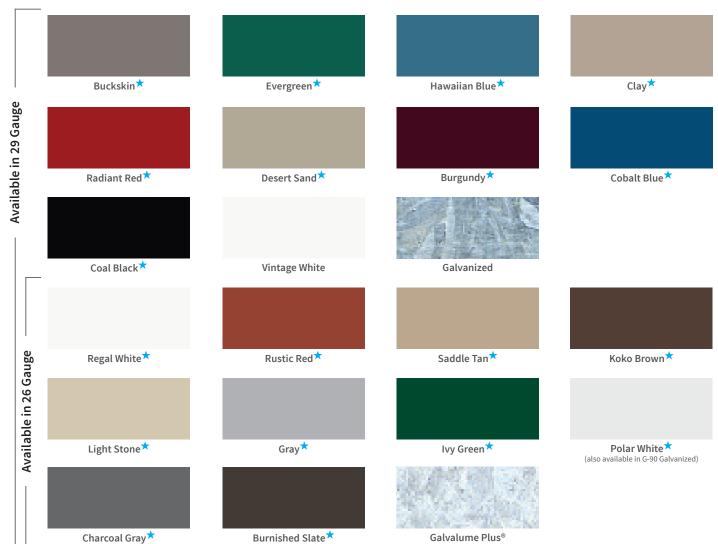

# **Color Chart**

## **PREMIUM**

**Gauge** 29 and 26

**Substrate** Galvalume Paint System Signature® 200 20 Colors

Warranty

40-Year Film Integrity

### Final color selection should be made from metal color chips.

- For the most current information available, visit our website at www.abcmetalroofing.com.
- See the product catalog for gauge and color availability.
- Review the sample warranty for complete performance attributes, exceptions, and terms and conditions.
- Trim is available in all colors.