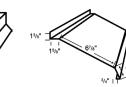

LG107 DENVER ENDWALL FLASHING

LG 125 91/4" DOOR JAMB

LG 133 TOP MOUNT TRACK

COVER

LG 134 TRACK DOOR JAMB

TRIM

LG 147 F&J SOFFIT

LG 130 SLIDING DOOR DRIP

CAP

LG 132 COMBO TRACK COVER

\*Refer to the 29-gauge product manual for variable trim dimensions.

LG 138 / LG 139

" FORMED VALLEY

LG 148 "F" CHANNEL

3/4

Adel, GA 877.595.6604 Frankfort, KY 877.780.2119 Lubbock, TX 877.695.0477 Memphis, TN 877.774.0157 Mount Pleasant, IA 877.768.9460 Oklahoma City, OK 877.795.4399 Phoenix, AZ 877.774.6219 Rome, NY 877.785.0821 Salt Lake City, UT 877.814.1419