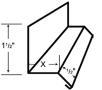

LG 111 SQUARE BASE ANGLE\*

11/2

LG 120 DENVER EAVE TRIM LG 123 "J" CHANNEL

3/4"

TRACK COVER

LG 106 NOTCHED LOWER

LG 113 CORNER TRIM

GAMBREL FLASHING