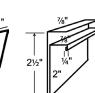

LG 111 SQUARE BASE ANGLE\*

11/2

LG 120 DENVER EAVE TRIM LG 123 "J" CHANNEL

3/4"

TRACK COVER

LG 106 NOTCHED LOWER

LG 113 CORNER TRIM

GAMBREL FLASHING