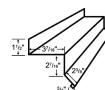

>1</sup>Available in Select40 only.



ENERGY STAR<sup>®</sup> Qualified

## **TRIM APPLICATIONS**

ABC offers one of the broadest selections for post-frame and residential trim applications. Custom trims are also available. Please contact your sales representative for details.

LG 105 NOTCHED UPPER

GAMBREL FLASHING







LG 104 NOTCHED ENDWALL

FLASHING







LG 119 EAVE FLASHING

LG 118 DENVER GABLE



LG 129 WINDOW DRIP CAP\*



LG 131 NATIONAL DOOR

LG 111 SQUARE BASE ANGLE\*

11/2

LG 120 DENVER EAVE TRIM LG 123 "J" CHANNEL

3/4"



TRACK COVER



LG 106 NOTCHED LOWER

LG 113 CORNER TRIM

GAMBREL FLASHING

LG107 DENVER ENDWALL FLASHING





LG 125 91/4" DOOR JAMB



LG 133 TOP MOUNT TRACK

COVER

LG 134 TRACK DOOR JAMB

TRIM







LG 147 F&J SOFFIT

LG 130 SLIDING DOOR DRIP

CAP





LG 132 COMBO TRACK COVER

\*Refer to the 29-gauge product manual for variable trim dimensions.

LG 138 / LG 139

" FORMED VALLEY





LG 148 "F" CHANNEL

3/4

Adel, GA 877.595.6604 Frankfort, KY 877.780.2119 Lubbock, TX 877.695.0477 Memphis, TN 877.774.0157 Mount Pleasant, IA 877.768.9460 Oklahoma City, OK 877.795.4399 Phoenix, AZ 877.774.6219 Rome, NY 877.785.0821 Salt Lake City, UT 877.814.1419

ABCMetalRoofing.com



Descriptions and specifications contained herein were in effect at the time this publication was approved for printing. In a continuing effort to refine and improve our products, American Building Components reserves the right to discontinue products at any time or change specifications and/or designs without incurring obligation. To ensure you have the latest informati