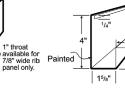

LG 111 SQUARE BASE ANGLE\*

11/2

LG 120 DENVER EAVE TRIM LG 123 "J" CHANNEL

3/4"

TRACK COVER

LG 106 NOTCHED LOWER

LG 113 CORNER TRIM

GAMBREL FLASHING