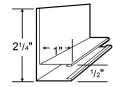

LG107 DENVER ENDWALL FLASHING

LG 125 91/4" DOOR JAMB

LG 133 TOP MOUNT TRACK

COVER

LG 134 TRACK DOOR JAMB

TRIM

LG 147 F&J SOFFIT

LG 130 SLIDING DOOR DRIP