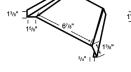

LG 105 NOTCHED UPPER

GAMBREL FLASHING

LG 104 NOTCHED ENDWALL

FLASHING

LG 119 EAVE FLASHING

LG 118 DENVER GABLE

LG 129 WINDOW DRIP CAP\*

LG 131 NATIONAL DOOR