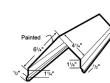

le trim dimensions.

LG 138 / LG 139

" FORMED VALLEY





LG 148 "F" CHANNEL

3/4

Adel, GA 877.595.6604 Frankfort, KY 877.780.2119 Lubbock, TX 877.695.0477 Memphis, TN 877.774.0157 Mount Pleasant, IA 877.768.9460 Oklahoma City, OK 877.795.4399 Phoenix, AZ 877.774.6219 Rome, NY 877.785.0821 Salt Lake City, UT 877.814.1419

ABCMetalRoofing.com



Descriptions and specifications contained herein were in effect at the time this publication was approved for printing. In a continuing effort to refine and improve our products, American Building Components reserves the right to discontinue products at any time or change specifications and/or designs without incurring obligation. To ensure you have the latest information available, please inquire or visit our website at www.abcmetalroofing.com.



LG 117 RAKE TRIM

LG 108 SIDEWALL FLASHING



LG 126 DOOR POST TRIM\*