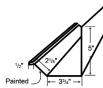

LG 105 NOTCHED UPPER

GAMBREL FLASHING

LG 104 NOTCHED ENDWALL

FLASHING

LG 119 EAVE FLASHING

LG 118 DENVER GABLE

LG 129 WINDOW DRIP CAP\*

LG 131 NATIONAL DOOR