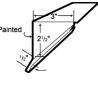

LG 105 NOTCHED UPPER

GAMBREL FLASHING

LG 104 NOTCHED ENDWALL

FLASHING

LG 119 EAVE FLASHING

LG 118 DENVER GABLE

LG 129 WINDOW DRIP CAP\*

LG 131 NATIONAL DOOR

LG 111 SQUARE BASE ANGLE\*

11/2

LG 120 DENVER EAVE TRIM LG 123 "J" CHANNEL

3/4"

TRACK COVER

LG 106 NOTCHED LOWER

LG 113 CORNER TRIM

GAMBREL FLASHING