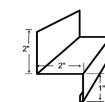

LG107 DENVER ENDWALL FLASHING

LG 125 91/4" DOOR JAMB

LG 133 TOP MOUNT TRACK

COVER

LG 134 TRACK DOOR JAMB

TRIM

LG 147 F&J SOFFIT

LG 130 SLIDING DOOR DRIP